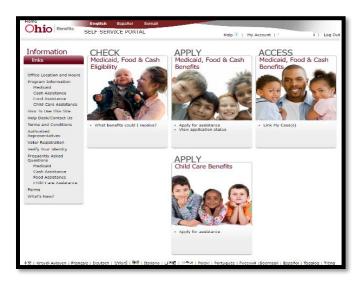

## How to Use: <u>https://benefits.ohio.gov</u>

- 1. Visit the Ohio Benefits website to apply, reapply, and make updates to Food, Medical, and Cash Assistance cases.
- 2. An Ohio Benefits Self-Service Portal account must be created, to apply or update a case.
- 3. Once an account is created, the user will be directed to the Self-Service Portal to Log In.
- 4. Once logged into the Self-Service Portal, there are available options to check eligibility, apply for assistance, view current application status, **link the user account to an existing case**, add an authorized representative, and access the secure message center.