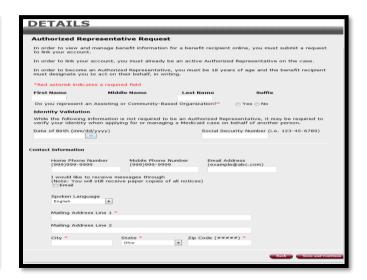

| Home                                     | English Español Son                                          | all                            |                                     |                                        |                 |
|------------------------------------------|--------------------------------------------------------------|--------------------------------|-------------------------------------|----------------------------------------|-----------------|
| Ohio Benefits                            | SELF-SERVICE PORTAL                                          |                                | Help 📧 I My                         | Account 1                              | N I Log Out     |
|                                          |                                                              |                                |                                     |                                        |                 |
| Information                              | ACCESS                                                       |                                |                                     |                                        |                 |
| links                                    | my benefits                                                  |                                |                                     |                                        |                 |
| IIIIKS                                   | Link My Case(s)                                              |                                |                                     |                                        |                 |
| Office Location and Hours                | You can submit a request to                                  | Entrance and the second second |                                     |                                        |                 |
| Program Information                      |                                                              |                                |                                     |                                        |                 |
| Medicaid                                 | Once linked you will be able<br>case(s) through this account |                                | payment details, informati          | on and report changes t                | o your          |
| Cash Assistance                          |                                                              |                                |                                     |                                        |                 |
| Food Assistance<br>Child Care Assistance | * Red asterisk indicates req                                 | ured                           |                                     |                                        |                 |
| How To Use This Site                     | User Details                                                 |                                |                                     |                                        |                 |
| Help Desk/Contact Us                     | First Name                                                   | Middle Name                    | Last Name                           | Suffix                                 |                 |
| Terms and Conditions                     |                                                              | м                              |                                     |                                        |                 |
| Authorized                               |                                                              |                                |                                     | umber (le 123-15-678                   |                 |
| Representatives                          | Date of Birth (mm/                                           | ad/ AAAA)                      | Social Security N                   | umber (ie 123-15-678                   | (0)             |
| Verity Your Identity<br>Frequently Asked | Note: To change or modify                                    |                                |                                     |                                        |                 |
| Questions                                | Case Number** (le 99                                         |                                | o My Account section.               |                                        |                 |
| Medicald                                 | case Number (ie so                                           | 55555)                         |                                     |                                        |                 |
| Cash Assistance<br>Food Assistance       |                                                              |                                |                                     |                                        |                 |
| Child Care Assistance                    | Contact Details                                              |                                |                                     |                                        |                 |
| Forms                                    | Home Phone Numb<br>(999)999-9999                             |                                | Phone Number                        | Personal Email Add<br>(example@abc.com |                 |
| What's New?                              | (,                                                           | (000)                          |                                     | (coumpress abereon                     | ,<br>,          |
| Request Appointments                     | Certification                                                |                                |                                     |                                        |                 |
|                                          | Certification                                                |                                |                                     |                                        |                 |
|                                          | Before you submit your requ                                  | iest, you must read a          | nd agree to the following <u>Te</u> | rms and Conditions                     |                 |
|                                          | I declare under penalty of                                   |                                |                                     | nerica that the informat               | on              |
|                                          | contained in this statement                                  |                                |                                     |                                        |                 |
|                                          | Check to Sign"                                               | Name"                          | Description                         |                                        |                 |
|                                          | <b></b>                                                      |                                | Applicant •                         |                                        |                 |
|                                          |                                                              |                                |                                     |                                        |                 |
|                                          |                                                              |                                |                                     | Submit Request                         | Cancel and Exit |
|                                          |                                                              |                                |                                     |                                        |                 |