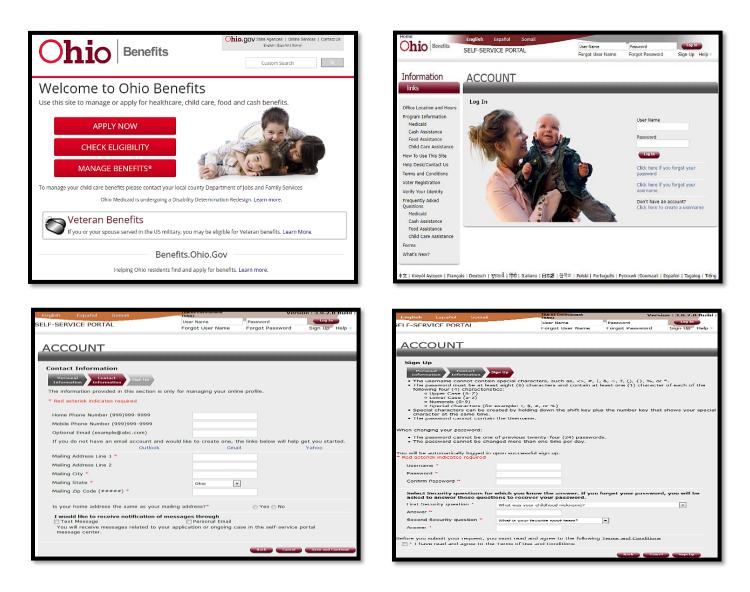

## How to Use: <u>https://benefits.ohio.gov</u>

- 1. Visit the Ohio Benefits website to apply, reapply, and make updates to Food, Medical, and Cash Assistance cases.
- 2. An Ohio Benefits Self-Service Portal account must be created, to apply or update a case.
- 3. Once an account is created, the user will be directed to the Self-Service Portal to Log In.
- 4. Once logged into the Self-Service Portal, there are available options to check eligibility, apply for assistance, view current application status, **link the user account to an existing case**, add an authorized representative, and access the secure message center.